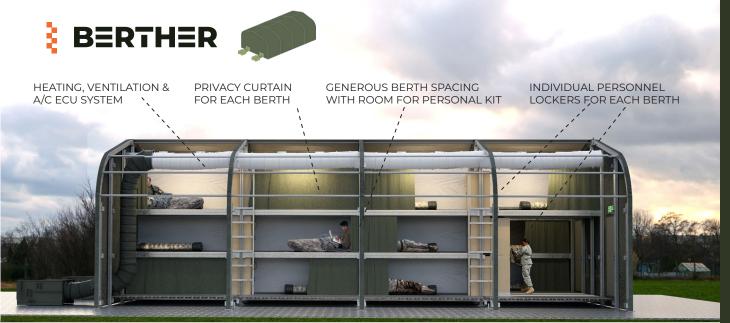

#### PLUG + PLAY

USB / 110v single outlet for each berth

ENGINEERED FOR CHALLENGING CLIMATES AND ENVIRONMENTS

Each Berth comes with a curtain with a privacy sliding bolt on the inside of each compartment, to deter unwanted entry.

**x40 BERTHS** 