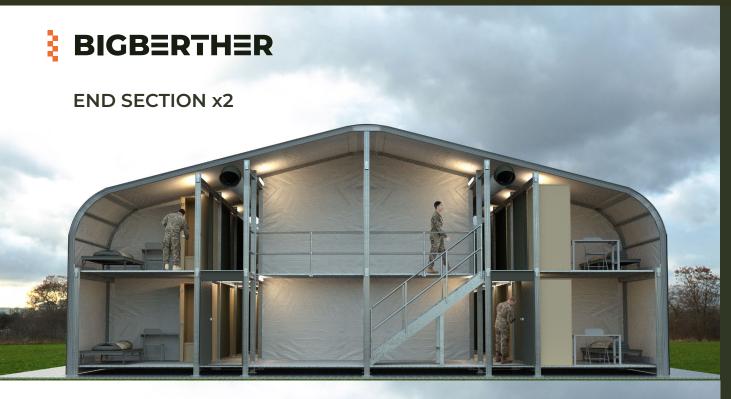

## **BIGBERTHER**

BANAIR BIGBERTHER®

40-pax (90sqft each), CAT3 storm rated, Tactical Shelter Suite. Includes: Tactical Ventilation, Plug & Cord Lights and Lockers. Excludes HVAC and Power Generation

## SUITABLE FOR A SUSTAINED PRESENCE

40ft (W) x 60ft (L) x 20ft (H)

## SUITABLE FOR A SUSTAINED PRESENCE

40ft (W) x 60ft (L) x 20ft (H)

The **BIGBERTHER®** solution is designed to provide a deployable accommodation solution to give each flexible compartment (2 high) a minimum of **90 sqft** of configurable space to serve a variety of functions, whether primarily sleeping accommodation, or a combination of live/work and leisure.

The **BIGBERTHER®** contains 40 compartments of **90sqft** across 2 levels, with a footprint of only 40ft x 60ft.

Compared with traditional dome style tents, this offers anything up to a **4 fold increase** in capacity, with a much lower cost of environmental control per berth.

Each Berth comes with a curtain with a privacy sliding bolt on the inside of each compartment, to deter unwanted entry.

**x40 BERTHS** 