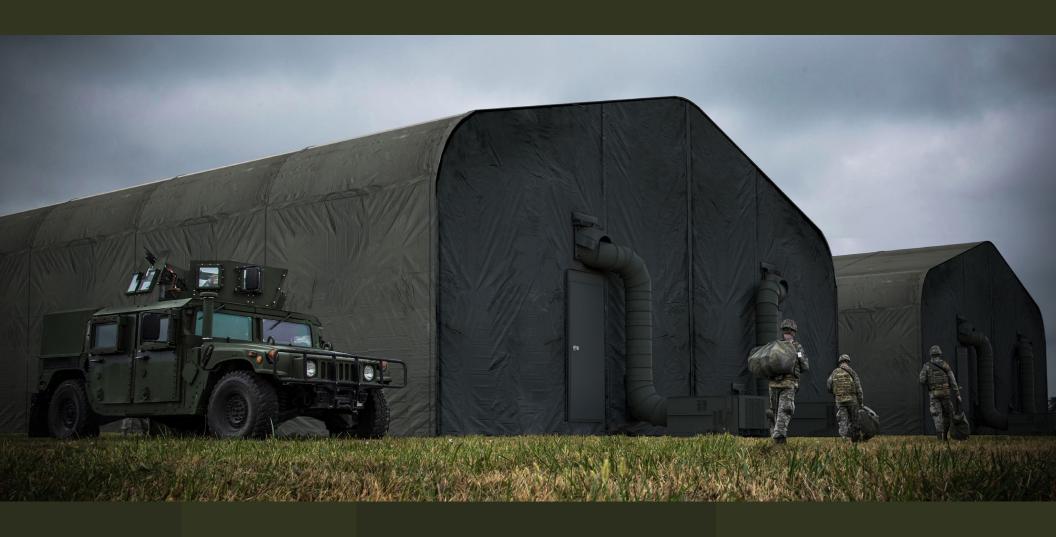

# BERTHER SUITE HIGH DENSITY DEPLOYABLE ACCOMMODATION

## **BIGBERTHER**

BANAIR BIGBERTHER®

40-pax (90sqft each), CAT3 storm rated, Tactical Shelter Suite. Includes: Tactical Ventilation, Plug & Cord Lights and Lockers. Excludes HVAC and Power Generation

## SUITABLE FOR A SUSTAINED PRESENCE

40ft (W) x 60ft (L) x 20ft (H)

## SUITABLE FOR A SUSTAINED PRESENCE

40ft (W) x 60ft (L) x 20ft (H)

The **BIGBERTHER®** solution is designed to provide a deployable accommodation solution to give each flexible compartment (2 high) a minimum of **90 sqft** of configurable space to serve a variety of functions, whether primarily sleeping accommodation, or a combination of live/work and leisure.