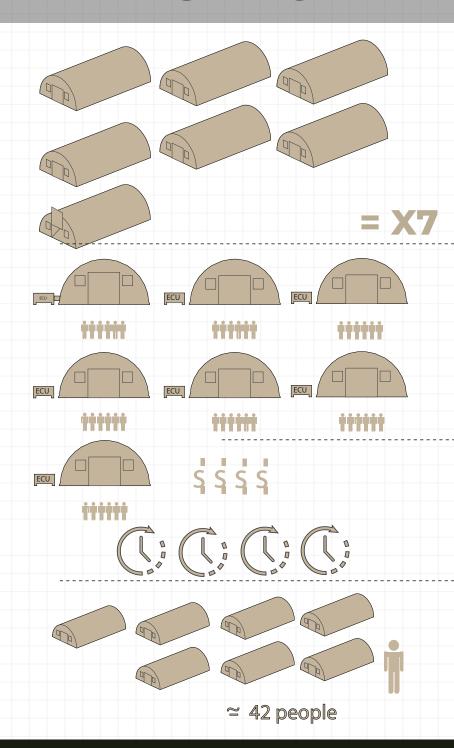

The **BIGBERTHER®** contains 40 compartments of **90sqft** across 2 levels, with a footprint of only 40ft x 60ft.

Compared with traditional dome style tents, this offers anything up to a **4 fold increase** in capacity, with a much lower cost of environmental control per berth.

Each Berth comes with a curtain with a privacy sliding bolt on the inside of each compartment, to deter unwanted entry.

**x40 BERTHS** 

## **BERTHER**

SECOND FLOOR x16 BERTHS

FIRST FLOOR x14 BERTHS

## FOCUSED FOR HIGH DENSITY SLEEPING

26ft (W) x 40ft (L) x 14ft (H)

The standard **BERTHER®** tent contains 44 berth accommodation spread across 3 levels, with a footprint of only 26ft x 40ft.

Compared with traditional dome style tents, this offers anything up to a 4 fold increase in capacity, with a much lower cost of environmental control per berth.

Flat-packs densely into a single ISO shipping container for rapid deployment. Highly optimized, globally deliverable accommodation

**x44 BERTHS** 