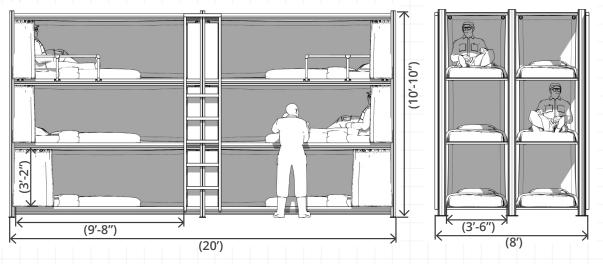

## **BERTHER**

SECOND FLOOR x16 BERTHS

FIRST FLOOR x14 BERTHS

### **BANAIR BERTHER®**

44-pax (35 sqft each), CAT3 storm rated, Tactical Shelter Suite. Includes: Tactical Ventilation, Plug & Cord Lights and Lockers. Excludes HVAC and Power Generation

## FOCUSED FOR HIGH DENSITY SLEEPING

26ft (W) x 40ft (L) x 14ft (H)

The standard **BERTHER®** tent contains 44 berth accommodation spread across 3 levels, with a footprint of only 26ft x 40ft.

Compared with traditional dome style tents, this offers anything up to a 4 fold increase in capacity, with a much lower cost of environmental control per berth.

Flat-packs densely into a single ISO shipping container for rapid deployment. Highly optimized, globally deliverable accommodation

**x44 BERTHS** 