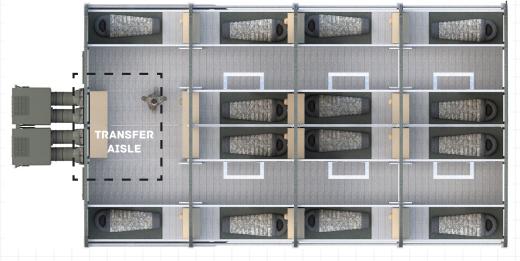

## **BERTHER**

SECOND FLOOR x16 BERTHS

FIRST FLOOR x14 BERTHS

## FOCUSED FOR HIGH DENSITY SLEEPING

26ft (W) x 40ft (L) x 14ft (H)

The standard **BERTHER®** tent contains 44 berth accommodation spread across 3 levels, with a footprint of only 26ft x 40ft.

Compared with traditional dome style tents, this offers anything up to a 4 fold increase in capacity, with a much lower cost of environmental control per berth.

Flat-packs densely into a single ISO shipping container for rapid deployment. Highly optimized, globally deliverable accommodation

**x44 BERTHS** 