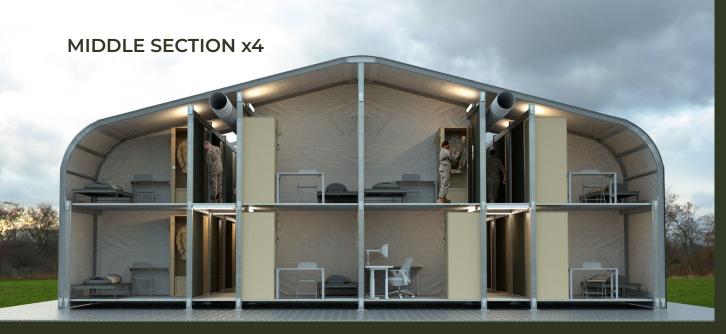

## **BIGBERTHER**

BANAIR BIGBERTHER®

40-pax (90sqft each), CAT3 storm rated, Tactical Shelter Suite. Includes: Tactical Ventilation, Plug & Cord Lights and Lockers. Excludes HVAC and Power Generation

## SUITABLE FOR A SUSTAINED PRESENCE

40ft (W) x 60ft (L) x 20ft (H)

## SUITABLE FOR A SUSTAINED PRESENCE

40ft (W) x 60ft (L) x 20ft (H)

The **BIGBERTHER®** solution is designed to provide a deployable accommodation solution to give each flexible compartment (2 high) a minimum of **90 sqft** of configurable space to serve a variety of functions, whether primarily sleeping accommodation, or a combination of live/work and leisure.

The **BIGBERTHER®** contains 40 compartments of **90sqft** across 2 levels, with a footprint of only 40ft x 60ft.

Compared with traditional dome style tents, this offers anything up to a **4 fold increase** in capacity, with a much lower cost of environmental control per berth.

Each Berth comes with a curtain with a privacy sliding bolt on the inside of each compartment, to deter unwanted entry.

**x40 BERTHS** 