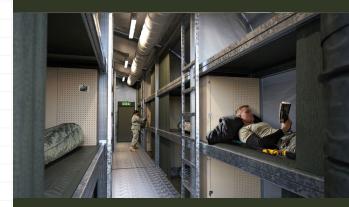

Each Berth comes with a curtain with a privacy sliding bolt on the inside of each compartment, to deter unwanted entry.

**x40 BERTHS** 

## FOCUSED FOR HIGH DENSITY SLEEPING

26ft (W) x 40ft (L) x 14ft (H)

The standard **BERTHER®** tent contains 44 berth accommodation spread across 3 levels, with a footprint of only 26ft x 40ft.

Compared with traditional dome style tents, this offers anything up to a 4 fold increase in capacity, with a much lower cost of environmental control per berth.

Flat-packs densely into a single ISO shipping container for rapid deployment. Highly optimized, globally deliverable accommodation

**x44 BERTHS** 