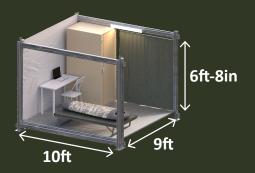

## 90 SQFT BERTH SPACE

### **COMFORTABLE SPACE**

90sqft per sleeping berth (BIGBERTHER) 35sqft per sleeping berth (BERTHER)

## SUITABLE FOR A SUSTAINED PRESENCE

40ft (W) x 60ft (L) x 20ft (H)

The **BIGBERTHER®** solution is designed to provide a deployable accommodation solution to give each flexible compartment (2 high) a minimum of **90 sqft** of configurable space to serve a variety of functions, whether primarily sleeping accommodation, or a combination of live/work and leisure.

The **BIGBERTHER®** contains 40 compartments of **90sqft** across 2 levels, with a footprint of only 40ft x 60ft.

Compared with traditional dome style tents, this offers anything up to a **4 fold increase** in capacity, with a much lower cost of environmental control per berth.