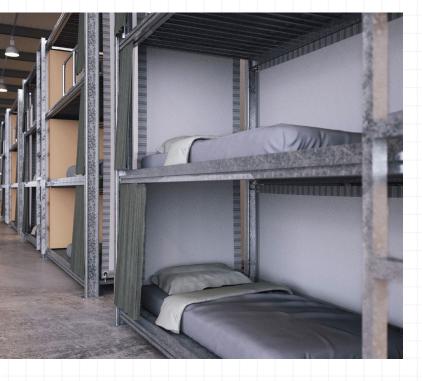

Each Berth comes with a curtain with a privacy sliding bolt on the inside of each compartment, to deter unwanted entry.

**x40 BERTHS** 

DROP-IN BED FRAME PRIVACY CURTAIN

SIDE VIEW