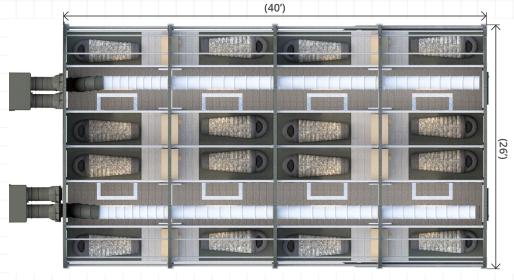

The **BIGBERTHER®** contains 40 compartments of **90sqft** across 2 levels, with a footprint of only 40ft x 60ft.

Compared with traditional dome style tents, this offers anything up to a **4 fold increase** in capacity, with a much lower cost of environmental control per berth.

Each Berth comes with a curtain with a privacy sliding bolt on the inside of each compartment, to deter unwanted entry.

**x40 BERTHS** 