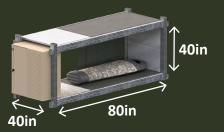

## **35 SQFT BERTH SPACE**

## FOCUSED FOR HIGH DENSITY SLEEPING

26ft (W) x 40ft (L) x 14ft (H)

The standard **BERTHER®** tent contains 44 berth accommodation spread across 3 levels, with a footprint of only 26ft x 40ft.

Compared with traditional dome style tents, this offers anything up to a 4 fold increase in capacity, with a much lower cost of environmental control per berth.