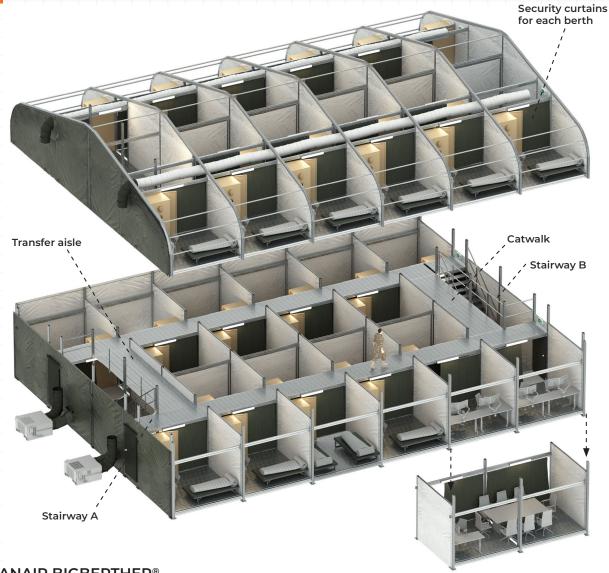

The **BIGBERTHER®** contains 40 compartments of **90sqft** across 2 levels, with a footprint of only 40ft x 60ft.

Compared with traditional dome style tents, this offers anything up to a **4 fold increase** in capacity, with a much lower cost of environmental control per berth.

Each Berth comes with a curtain with a privacy sliding bolt on the inside of each compartment, to deter unwanted entry.

**x40 BERTHS** 

## **BERTHER**

SECOND FLOOR x16 BERTHS

FIRST FLOOR x14 BERTHS