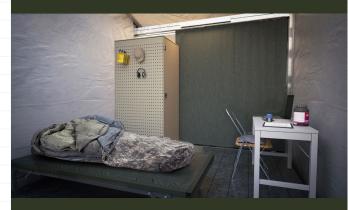

### **COMFORTABLE SPACE**

90sqft per sleeping berth (BIGBERTHER) 35sqft per sleeping berth (BERTHER)

#### **USER CONFIGURABILTY**

Single / Double occupancy Office space / Sleeping

Each Berth comes with a curtain with a privacy sliding bolt on the inside of each compartment, to deter unwanted entry.

**x40 BERTHS** 