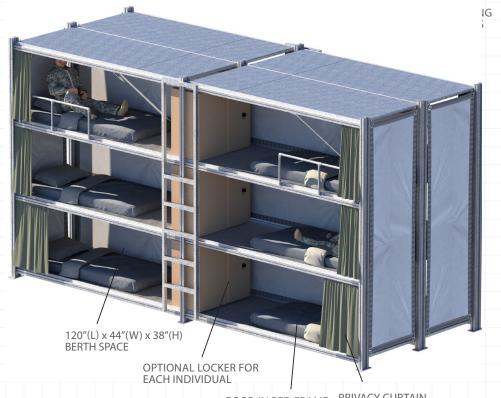

## BERTHER RESTRACK

BANAIR BERTHER® RESTRACK® 12-pax High Density Mobile Berthing Solution. 12 individual closeable compartments. Rapid assembly. Includes privacy and hygiene screens for compart mentalization.

OPTIONAL LOCKER FOR EACH SLEEPING

DROP-IN BED FRAME PRIVACY CURTAIN

SIDE VIEW