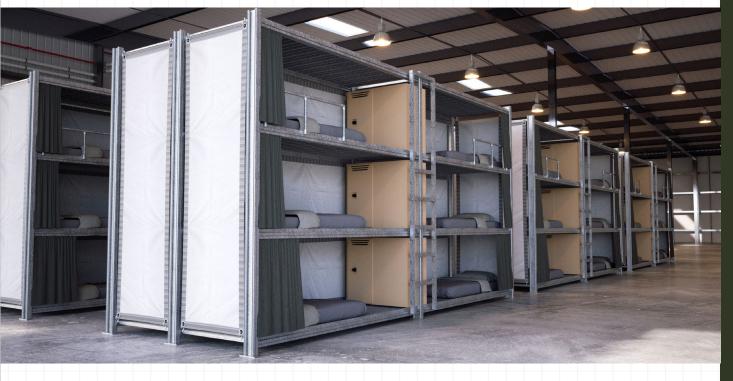

## BERTHER RESTRACK

BANAIR BERTHER® RESTRACK® 12-pax High Density Mobile Berthing Solution. 12 individual closeable compartments. Rapid assembly. Includes privacy and hygiene screens for compart mentalization.

### **EACH RESTRACK SLEEPS 12**

FOCUSED SOLUTION FOR HIGH-DENSITY

GENEROUS BERTH SPACING WITH ROOM FOR PERSONAL KIT

**IDEAL FOR USE IN EXISTING BUILDINGS** 

FLAT-PACKS DENSELY INTO SINGLE ISO SHIPPING CONTAINER FOR RAPID